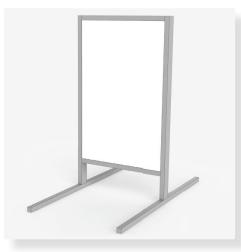

## **Boulevard Sign**

- **Overall size:** 78"w x 79.13"h x 44.50"d
- Îm Shipping weight: 115 lbs
  - Wind-resistant, double-sided roadside sign
  - Displays 44.4" x 64" sign
- Heavy-duty, zinc-plated, powder-coated steel
  - Lift and remove side frame for easy graphic changeouts - no tools required
  - Can be customized to client specific signage.

A

Uses:

• Advertising, wayfinding, directional, promotional signage