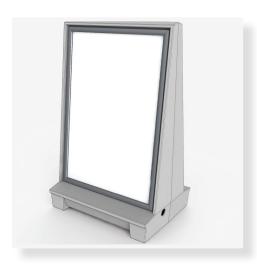

## **A-Board**

- **Overall size:** 32.50"w x 50.88"h x 24"d
- **Poster size:** 29"w x 41.5"h
- <u>Îm</u> Shipping weight: 53 lbs
  - Double-sided advertising sign
- Aluminum snap frames žΞ
  - Rotomoulded UV stabilized polyethylene
  - Ideal for summer and winter conditions

• Advertising, wayfinding, directional, promotional signage